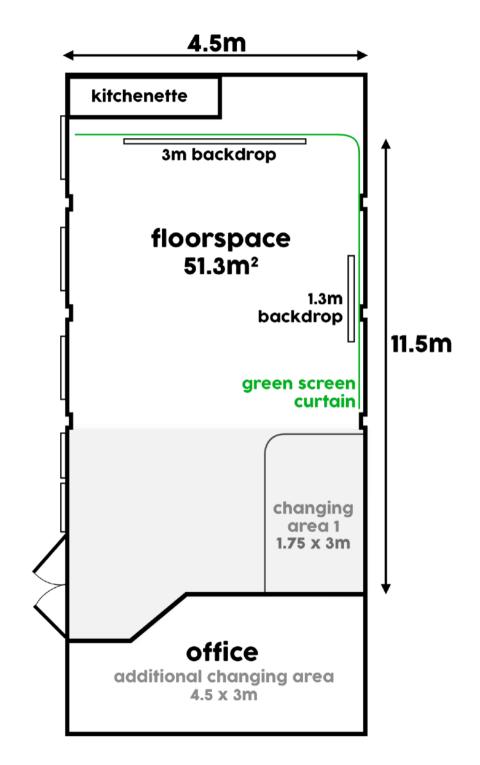

Studio 1 is the primary shooting studio and is ideal for groups of up to 5 people.

Studio 2 is a supplementary space used for hosting larger groups with a configurable chill-out area and up to 4 dedicated changing/ make-up zones.

## Studio 1

Studio 1 features a 6m green screen which can be positioned along the length or width of the studio. We also have a large selection of 3m backdrop rolls and a large clean white brick wall which runs the length of the shooting area.