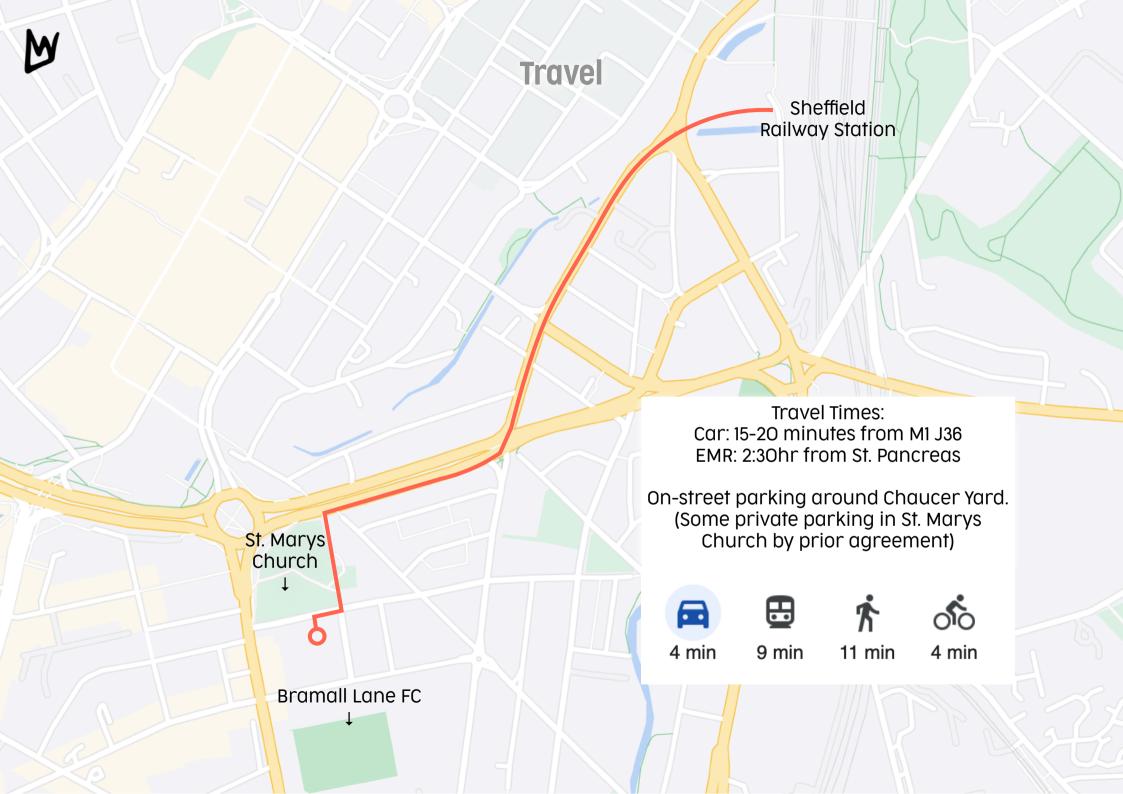

Unit 4, Chaucer Yard Clough Road Sheffield S14TB

theliveworks.com

LiveWorks is based in the heart of Sheffield's Industrial Quarter

We enjoy excellent road and rail links being situated directly off the ring road and a 10 minute walk from Sheffield Railway Station.

## <u>View Map</u>

We recommend:

<u>Budget: Ibis</u>: A short 2 minute walk from LiveWorks. Parking is via 'the Moor' 7 minutes walk from the hotel.

<u>Premier Inn:</u> A short 2 minute walk from LiveWorks. Breakfast option. Has basement Carpark direct off the ring road.