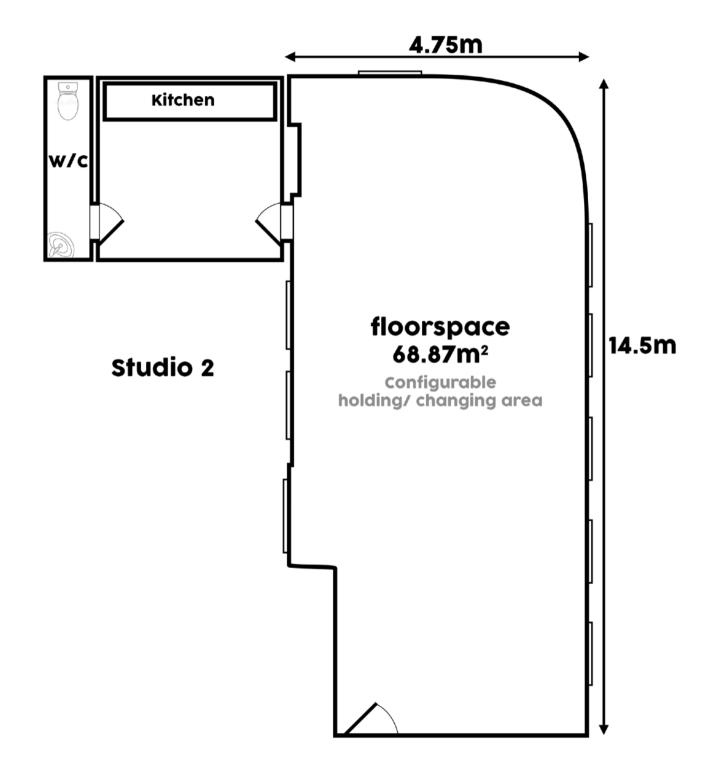

Studio 1 is the primary shooting studio and is ideal for groups of up to 5 people.

Studio 2 is a supplementary space used for hosting larger groups with a configurable chill-out area and up to 4 dedicated changing/ make-up zones.