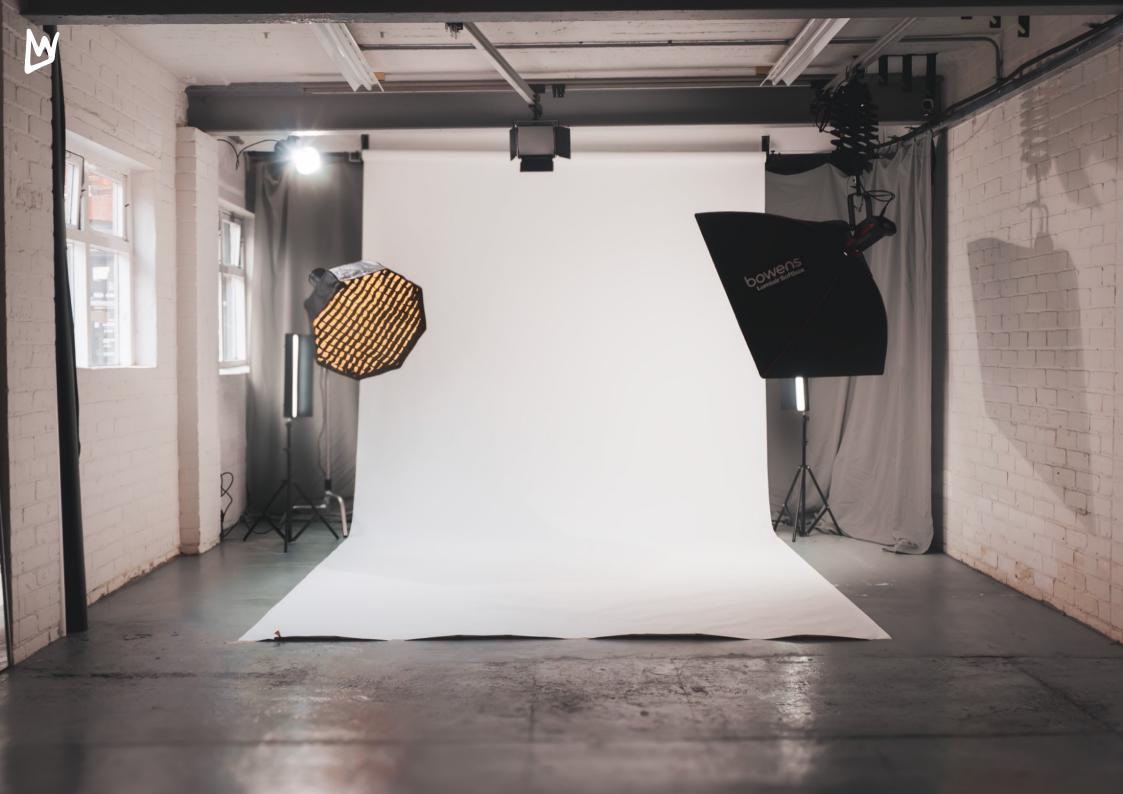

## Studio 1

Studio 1 features a 6m green screen which can be positioned along the length or width of the studio. We also have a large selection of 3m backdrop rolls and a large clean white brick wall which runs the length of the shooting area.

A variety of equipment is included:

2 x Bowens 500w Flash Head & Trigger

1 x Apurture 300d mkII

2 x Apurture 120d mkII

2 x Colorspike LED Batons

2 x Neewer LED panel w/ temperature adjustment

3 x Neewer 530 RGB LED

3 x cstands, variety of standard lighting stands

Variety of Lighting modification incl. 90 - 120cm soft-boxes w/ grids + Beauty dish etc...

10 x 3m coloured backdrops

2 x 1.5m coloured backdrops

2 x Steel Girder Beam Clamps - for hanging fixtures/ aerial performance equipment.