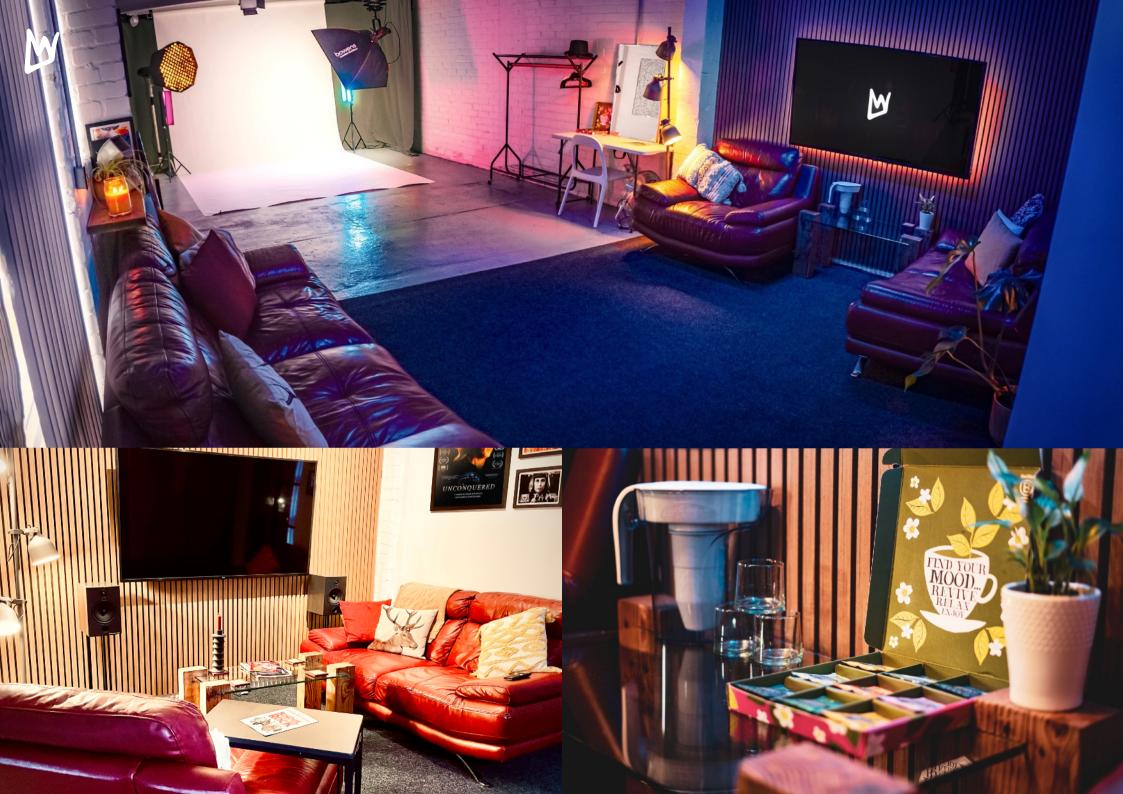

Studio 1 is the primary shooting studio and is ideal for groups of up to 5 people.

Studio 2 is a supplementary space used for hosting larger groups with a configurable chill-out area and up to 4 dedicated changing/ make-up zones.

## Hospitality

Teas, coffees and snacks are on the house, and the courtyard contains a cafe selling a small range of sandwiches and baked goods, but for something more substantial we recommend:

<u>www.birdhouseteacompany.com</u> - 8 minute walk. Great cafe. Breakfasts, salads and pizza in the summer - great tea too!