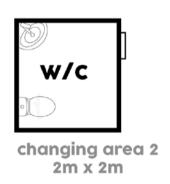

Studio 1 is the primary shooting studio and is ideal for groups of up to 5 people.

Studio 2 is a supplementary space used for hosting larger groups with a configurable chill-out area and up to 4 dedicated changing/ make-up zones.